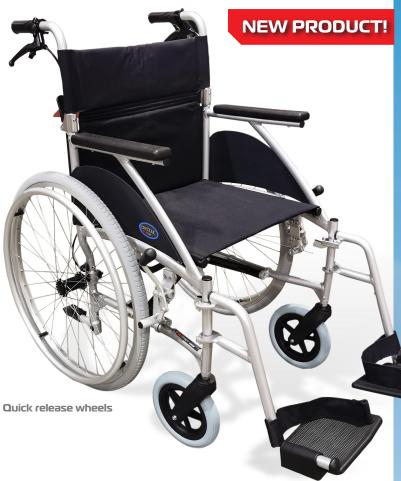

CRYSTAL<sup>2</sup> SELF PROPEL WHEELCHAIR RG208

## **FEATURES**

- Lightweight Aluminium frame
- Compact folding frame and fold down backrest
- Removable / height adjustable swing away leg rests
- Fold up footplates with heel straps
- Attendant operated hand / park brakes
- Occupant operated park brakes
- Padded armrests
- Quick release self propel rear wheels

## **SPECIFICATIONS**

(All dimensions shown are nominal)

- Overall: **730mm W x 1080mm L x 925mm H** (including swing away leg rests)
- Overall Folded: **350mm W x 670mm L x 735mm H** (Leg rests / rear wheels removed)
- Seat: 490mm W x 420mm D x 520mm H
- Armrest: 300mm L x 50mm W x 220mm H
- Backrest: **550mm W x 400mm H**
- Footrest: 175mm W x 155mm D x 340 440mm H
- Wheels: Ø200mm / 8" (Front) Ø610mm / 24" (Rear)
- Main Frame Weight: **8.9kg**
- Wheel Weight: 1.9kg each
- Leg Rest Weight: **0.6kg each**
- Max. User Weight: 127kg