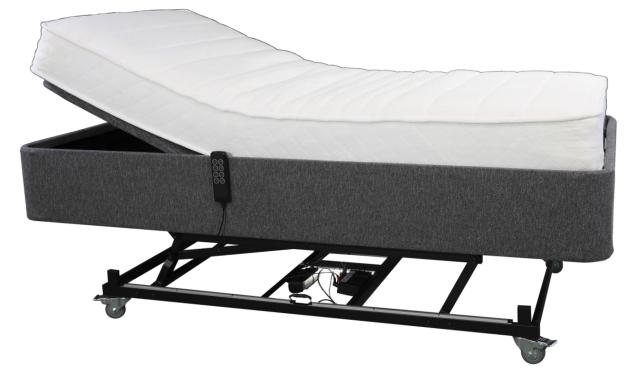

## INDEPENDENT LIVING

WEIGHT RATE

The Hi-Lo is a Mobility focused Adjustable bed that doesn't look like a traditional hospital bed. With its Hi-Lo mechanism, safety sensors, underbed lighting and optional side rails, this bed is a cost effective solution that wont compromise your décor.

- Hi-Lo Lift Function
- Safety Sensors
- Underbed Lighting
- Low Point: 340mm (base only)
- High Point: 620mm (base only)
- Wired Hand Control with backlight
- Side Rails Optional
- 180kg weight rated