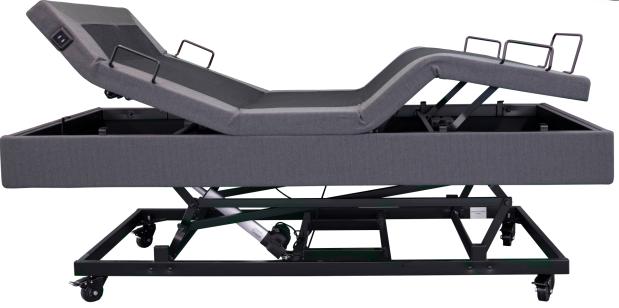

## **MODERN LIVING**

better sleeping experience.

The ErgoAdjust Delux is Avante's new advanced adjustable bed that embodies

function and comfort . The bed is equipped with full package of functionalities for

mobility including Hi-Lo lift, preset customized positions. ErgoAdjust Delux is also

Ergo care is the optimal choice for anyone who seeks independent mobility and

designed to maximize your user experience, featured with various vibration massage