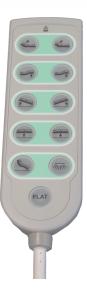

function, head tilt position, USB charging ports, underbed lighting, wireless handsets,

- Vibration Massage
- Head Tilt position & Preset positions
- USB Charging Ports
- Underbed Lighting
- Wireless Hand Control
- Customizable Preset Positions
- 180kg weight rated