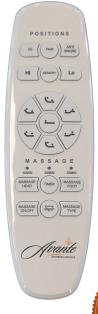

mobility including Hi-Lo lift, preset customized positions. ErgoAdjust Delux is also

Ergo care is the optimal choice for anyone who seeks independent mobility and

designed to maximize your user experience, featured with various vibration massage

function, head tilt position, USB charging ports, underbed lighting, wireless handsets,

- Vibration Massage
- Head Tilt position & Preset positions
- USB Charging Ports
- Underbed Lighting
- Wireless Hand Control
- Customizable Preset Positions
- 180kg weight rated