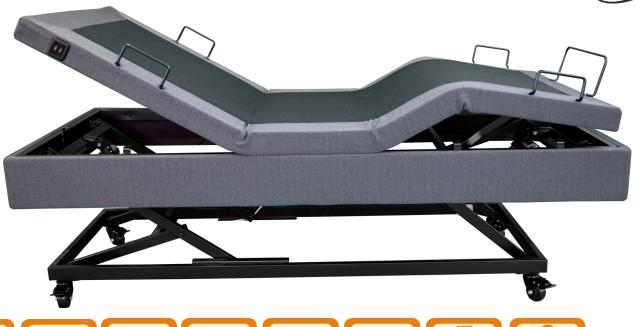

Trendelenburg function. The bed is also designed with user's convivence in mind,

mobility functions including Hi-Lo lift, preset customizable positions as well as

featured with USB charging ports, underbed lighting. ErgoAdjust care will fully

• Hi-Lo Function • Preset Customizable positions • Trendelenburg positions

- USB Charging Ports
- Underbed Lighting
- Customizable Preset Positions
- 180kg weight rated

mobility including Hi-Lo lift, preset customized positions. ErgoAdjust Delux is also

Ergo care is the optimal choice for anyone who seeks independent mobility and

designed to maximize your user experience, featured with various vibration massage

function, head tilt position, USB charging ports, underbed lighting, wireless handsets,

- Vibration Massage
- Head Tilt position & Preset positions
- USB Charging Ports
- Underbed Lighting
- Wireless Hand Control
- Customizable Preset Positions
- 180kg weight rated