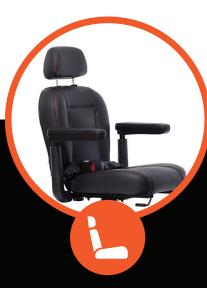

## KYMCO AGILITY

MEDIUM SIZED MOBILITY SCOOTER • MS2000

WATERPROOF BACK LIT LCD DISPLAY

BREATHABLE CONTOURED SEAT

FRONT & REAR SUSPENSION

## **MEDIUM SIZED MOBILITY SCOOTER**

The Kymco Agility is a mid size scooter with the power and performance of a large scooter. It has been designed to provide a well-balanced combination of size, performance, comfort and manoeuvrability. With stylish 305mm low profile tyres and a full suspension system, this new model will provide you with the ultimate in comfort. The Luxurious fully adjustable contoured captain seat and convenient USB phone charging socket offers you with a touch of essential luxury.