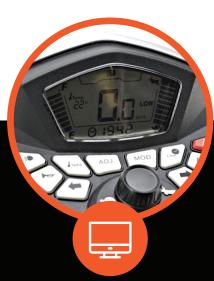

## KYMCO AGILITY

MEDIUM SIZED MOBILITY SCOOTER • MS2000

WATERPROOF BACK LIT LCD DISPLAY

BREATHABLE CONTOURED SEAT

FRONT & REAR SUSPENSION