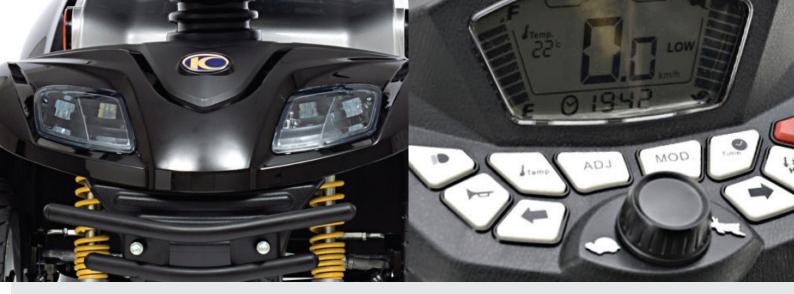

## KYMCO AGILITY

MEDIUM SIZED MOBILITY SCOOTER • MS2000

WATERPROOF BACK LIT LCD DISPLAY

BREATHABLE CONTOURED SEAT

FRONT & REAR SUSPENSION

## **MEDIUM SIZED MOBILITY SCOOTER**

The Kymco Agility is a mid size scooter with the power and performance of a large scooter. It has been designed to provide a well-balanced combination of size, performance, comfort and manoeuvrability. With stylish 305mm low profile tyres and a full suspension system, this new model will provide you with the ultimate in comfort. The Luxurious fully adjustable contoured captain seat and convenient USB phone charging socket offers you with a touch of essential luxury.

| SPECIFICATIONS          |                      |                           |                |
|-------------------------|----------------------|---------------------------|----------------|
| Weight With Batteries   | 107kg                | Tyres                     | Pneumatic      |
| Battery Weight          | -                    | Dimensions LxW (mm)       | 1270x650       |
| Heaviest Part           | -                    | Swivel Seat               | Yes            |
| Weight Capacity         | 165kg                | Distance Between Armrests | 460mm-660mm    |
| Adjustable Tiller Angle | Yes                  | Drive Wheel               | 305mm          |
| Anti-Tip Mechanism      | Rear Anti-Tip Wheels | Ground Clearance          | 45mm           |
| Battery                 | 12V/50ah x 2         | Seat Dimensions           | 460mm x 440mm  |
| Battery Range           | Up To 40km           | Seat Height From Ground   | 630mm-690mm    |
| Maximum Speed           | 10km/h               | Slope Ability             | 12°            |
| Motor                   | 600W 4-Pole          | Turning Circle            | 1560mm         |
| Number of Components    | 1                    | Suspension                | Front and Rear |