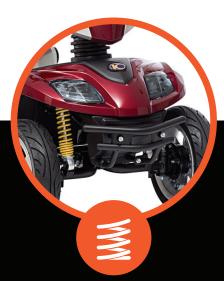

## KYMCO AGILITY

MEDIUM SIZED MOBILITY SCOOTER • MS2000

WATERPROOF BACK LIT LCD DISPLAY

BREATHABLE CONTOURED SEAT

FRONT & REAR SUSPENSION

## **MEDIUM SIZED MOBILITY SCOOTER**

The Kymco Agility is a mid size scooter with the power and performance of a large scooter. It has been designed to provide a well-balanced combination of size, performance, comfort and manoeuvrability. With stylish 305mm low profile tyres and a full suspension system, this new model will provide you with the ultimate in comfort. The Luxurious fully adjustable contoured captain seat and convenient USB phone charging socket offers you with a touch of essential luxury.