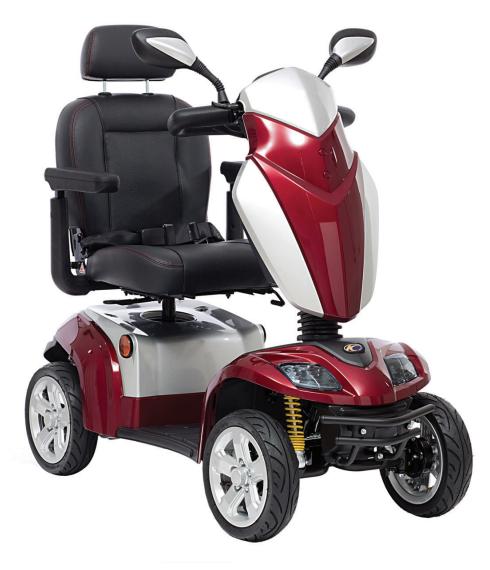

## KYMCO AGILITY

MEDIUM SIZED MOBILITY SCOOTER • MS2000

WATERPROOF BACK LIT LCD DISPLAY

BREATHABLE CONTOURED SEAT

FRONT & REAR SUSPENSION

## **MEDIUM SIZED MOBILITY SCOOTER**

The Kymco Agility is a mid size scooter with the power and performance of a large scooter. It has been designed to provide a well-balanced combination of size, performance, comfort and manoeuvrability. With stylish 305mm low profile tyres and a full suspension system, this new model will provide you with the ultimate in comfort. The Luxurious fully adjustable contoured captain seat and convenient USB phone charging socket offers you with a touch of essential luxury.